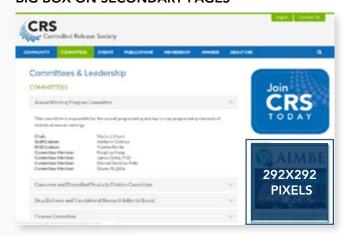

- Any CRS Annual Meeting Exhibit, Sponsorship, or Registration offering
- Support of CRS Annual Meeting Workshops, Awards, and Scholarships
- Sponsored Article on CRS Website, News Section, promoted within CRS eNewsletter (\$2,000 x1, \$3,000 x2)
- 12 Months of CRS Website Advertising (rotating)
  - > Banner on Homepage/Secondary Pages, 728x90 pixels (\$4,000)
  - → Big Box on Secondary Pages, 292x292 pixels (\$3,000)
  - > Banner and Big Box, Discount Package, 728x90 & 292x292 pixels (\$5,500)
- Individual CRS memberships at the current membership rate
- Opportunity to post five jobs on the CRS job board for the price of one (buy 1, get 4 free)
- 10% discount on exhibit booth purchases for the CRS Annual Meeting

### CRS WEBSITE ADVERTISING 3-12 Months, Rotating

|                                         | 3 Months | 6 Months | 9 Months | 12 Months |
|-----------------------------------------|----------|----------|----------|-----------|
| Banner Ad (728x90)                      | \$1,200  | \$2,280  | \$3,240  | \$4,000   |
| Big Box Ad (292x292)                    | \$900    | \$1,710  | \$2,430  | \$3,000   |
| Banner and Big Box Ad, Discount Package | \$1,650  | \$3,135  | \$4,455  | \$5,500   |

### **BIG BOX ON SECONDARY PAGES**